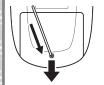

### じゅん 備

ФŒ

- ①本体底面の電池ぶた解除ボタンを細い 棒などで押しながら、電池ぶたを矢印
- の方向にスライドさせて、取り外します。 ②新しい単4乾電池2本(別売り)の+-(プラスマイナス)の向きを間違えな いように入れてください。
- ③電池ぶたを閉じます。

本体裏面のリセットスイッチを先の細い棒 などで押してから遊びはじめてください。

電池交換をしたあとは、必ずリセットボタ ンを押してください。