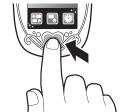

### じゅん 備

ФŒ

- ①本体底面の電池ぶた解除ボタンを細い 棒などで押しながら、電池ぶたを矢印
- の方向にスライドさせて、取り外します。 ②新しい単4乾電池2本(別売り)の+-(プラスマイナス)の向きを間違えな いように入れてください。
- ③電池ぶたを閉じます。

本体裏面のリセットスイッチを先の細い棒 などで押してから遊びはじめてください。

電池交換をしたあとは、必ずリセットボタ ンを押してください。

※リセットボタンはとがった棒(ようじ棒) や、シャープペンの芯などで強く押さない でください。破損するおそれがあります。