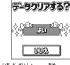

### つづきをしたい/全てのデータをクリアしたいとき

ま示画面のときに「はい」 をタップしてください。

もう一度最初から遊びたい時は、「つづきから?」で「いいえ」 を選択してください。「データクリアする? | 画節で「はい | 、 次の[ほんとうにけす?] 🍎 📸 でも [はい] を選んでください。 今まで遊んだデータが全て消えます。