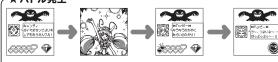

# オープニング

はじめて遊ぶときや、データをクリアしたときにオープニングがはじまるよ! キャンディが設定の説明をしてくれるよ。画面をタップして次に進んでね!

# なまえせってい

あなたの名前をおしえてね! 6文字まで入力できるよ!

## 🍞 にがおえせってい 🧇

あなたの似顔絵を選んでね!

◆ ● をタップして、選んだ似顔絵を真ん中にセットしてね。

♥ をタップして進んでね。

「これでいいクル?」 ( 画面で 「はい |を選んで決定!

# ❤ ひにちとじかんせってい ❤

今日の日にちを設定してね!

- ◆ ◆ をタップして、今日の日にちを選んでね!
- ❤️ をタップして並んでね。

今の時間を設定してね!

まず AM・PM のどちらかをタップしてね。

つぎに をタップして時間を選んでね。

© をタップすると次に進み時計画面に表示される イラストが選べるよ。 ● ● をタップして選んでね。

**愛** をタップして詳しう。「これでいいクル?」 画面で

## 🛇 たんじょうびせってい 💝

あなたの誕生日を設定してね!

をタップして進んでね。

「これでいいクル?」画面で「はい」を選んで決定!

### あそびのせつめい 🛇

್ 設定がおわるとキャンディが遊びの説明をしてくれるよ!

※「あそびのせつめい」は、はじめて遊ぶときや、データクリアしたときにしかできないから記さ しかできないから記さ こしたときにしかできないから記さる。