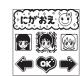

## 🍞 にがおえせってい 🧇

あなたの似顔絵を選んでね!

◆ ● をタップして、選んだ似顔絵を真ん中にセットしてね。

♥ をタップして進んでね。

「これでいいクル?」 ( 画面で 「はい |を選んで決定!