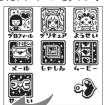

# 間面表示アイコン一覧

プロフィール ···P.16 お友達になったプリキュア や、ようせいの数をチェック!

Pタッチ ·····P.19 パッとあらわれるようせいに すばやくタップするゲーム!

プリキュア ·····P.16 お友達になったプリキュアの プロフィールが見られるよ!

プリリズム ……P.19 ようせいが次々流れてくるよ! タイミングをあわせてタップ!

ようせい ……P.16 お友達になったようせいの プロフィールが見られるよ!

プリピタ ······P.19 おなじプリキュアが3つそろ うように、ピタっととめてね!

メール ……P.17 お友達になったプリキュア からメールがとどくよ!

うらない ……P.20 お誕生日と選んだカードで 今日の運勢を占うよ!

しゃしん ·····P.17 メールについていた写真を コレクションできるよ!

ラブチェック ···P.20 をよう あいしょう なん 2人の今日の相性が何%か、 占うよ! ドキドキッ!

ムービー ·····P.17 プリキュアの変身ムービー をコレクションできるよ!

パスワード ·····P.21 パスワードを入力すると、 秘密のイベントが起こる!?

せってい ······P.18 にがおえ・なまえ・たんじょうび・ じかん・サウンドの設定ができるよ。