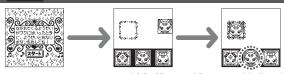

### ブルー (じぶんつぶやき)

あなたもつぶやきを発信することができるよ! 定型立から選択してね。

ブルーアイコンをタップしてね。 まずつぶやきの種類を選んでね! 「あいさつ | 「きもち | 「そのた | のどれか をタップしてね。

※あいさつの定型文は時間によって 変わるよ。

つぶやく言葉を選んでタップしてね。 をタップで他の言葉も見ら れるよ。

れるよ。

首分のつぶやきが発信できたら、ピンクアイコンをタップ! プリキュアから遊事がくるかも!!