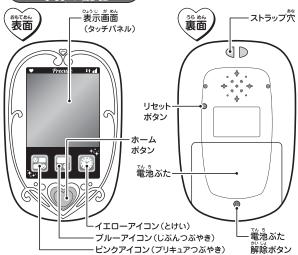

# 本体の説明

# ★電源について★

# でんげんいる。電源の入れかた

電源を入れるときは、ホームボタンを押してね。

### じゅん 備

ФŒ

- ①本体底面の電池ぶた解除ボタンを細い 棒などで押しながら、電池ぶたを矢印
- の方向にスライドさせて、取り外します。 ②新しい単4乾電池2本(別売り)の+-(プラスマイナス)の向きを間違えな いように入れてください。
- ③電池ぶたを閉じます。

本体裏面のリセットスイッチを先の細い棒 などで押してから遊びはじめてください。

電池交換をしたあとは、必ずリセットボタ ンを押してください。

# 本体パネルアイコン一覧

ピンク (プリキュアつぶやき) · · · · · · · · P.14

プリキュアの新しいつぶやきをチェックしたいときは ここをタップしてね!

ブルー (じぶんつぶやき) · · · · · · · · · · P.15 つぶやきたいときはここをタップしてつぶやきを選んでね!

イエロー(とけい)·····P.15 時間を知りたいときはここをタップしてね。