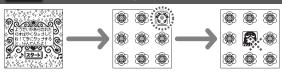

### ★新しいつぶやきを見る

4.4.174.14.44

ピンクアイコンをタップしてね。

新しいつぶやきは一番上に出るよ! 画面を上にスラ イドすると前のつぶやきも30個まで見られるよ。

※新しいつぶやきがない ときは、少し待ってから アイコンをタップしてね。