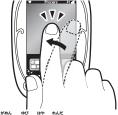

### タップ

動物を指でたたく操作だよ。 画面から指を離したときに操作 が実行できるよ。

### スライド

画面を指先で押しながらすべらせる 操作はよ。スライド操作は、少し強め に画面を押しながら行うとうまく操作 できるよ。

## タップやスライドの反応がわるいとき

- ▶必し強めに押してみてください。
- た、タップする場所を変えてみてください。 **●タップしたら画面から指を離してください。** 画面を押し続けると反応しません。
- ■スライドはゆっくり指を動かしてください。