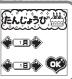

ペンの芯などで強く押さない でください。破損するおそれがあります。

# オープニング

はじめて遊ぶときや、データをクリアしたときにオープニングがはじまるよ! キャンディが設定の説明をしてくれるよ。画面をタップして次に進んでね!



# なまえせってい

あなたの名前をおしえてね! 6文字まで入力できるよ!



### **支字の入力のしかた**

(あ行、か行・・・)※行は送るだけで戻って入力はできません。

**・**をタップして文字を選んでね。

1文字ごとに 🍄 をタップして決定してね。

1文字もどる場合は、 333 をタップしてね。

6 文 学入力して をタップすると「これでいい クル?」画面になるよ。「はい」をタップして決定!

※スペース入力は、「わをん」の横の空白を選んでね。





## 🍞 にがおえせってい 🧇

あなたの似顔絵を選んでね!

◆ ● をタップして、選んだ似顔絵を真ん中にセットしてね。

♥ をタップして進んでね。

「これでいいクル?」 ( 画面で 「はい |を選んで決定!



# ❤ ひにちとじかんせってい ❤

今日の日にちを設定してね!

- ◆ ◆ をタップして、今日の日にちを選んでね!
- ❤️ をタップして並んでね。

今の時間を設定してね!

まず AM・PM のどちらかをタップしてね。

つぎに をタップして時間を選んでね。

© をタップすると次に進み時計画面に表示される イラストが選べるよ。 ● ● をタップして選んでね。

**愛** をタップして詳しう。「これでいいクル?」 画面で

「はい」を選んで決定!

うるう年についてはP.23を見てね!



## 🛇 たんじょうびせってい 💝

あなたの誕生日を設定してね!

をタップして進んでね。

「これでいいクル?」画面で「はい」を選んで決定!





### あそびのせつめい 🛇

್ 設定がおわるとキャンディが遊びの説明をしてくれるよ!

※「あそびのせつめい」は、はじめて遊ぶときや、データクリアしたときにしかできないから記さ しかできないから記さ こしたときにしかできないから記さる。

### 1 じぶんがつぶやく



ブルーアイコンでじぶんの好きなつぶやき(メッセージ)を選ぶ練習だよ。 キャンディの説前をきいて、つぶやいてみてね!(詳しい遊び汽は、P.15を見てね!)

# 2 新しいつぶやきを見る



ピンクアイコンでプリキュアたちのつぶやき(メッセージ)を見る練習だよ。 キャンディの説明をきいて、プリキュアのつぶやきをチェックしてね! (詳しい遊び方は、P.14を見てね!)

## 3流にする



点滅するふきだしをタップして、プリキュアのつぶやきに返事をする練習だよ! キャンディの説明をきいて、返信を選んでね! (詳しい遊び方は、P.14を見てね!)







# メニュー画面



ホームボタンを押すと、アイコンが並んだ値前になるよ! 游びたいアイコンをタップするとそれぞれの遊びへうつります。









パスワード









スライド

\*\* 待ちうけ画面は2画面あるよ。 © で アイコンをタップするか、画面 を矢節の方向にスライドすると切り替えることができるよ!

# 本体パネルアイコン一覧



ピンク (プリキュアつぶやき) · · · · · · · · P.14

プリキュアの新しいつぶやきをチェックしたいときは ここをタップしてね!



ブルー (じぶんつぶやき) · · · · · · · · · · P.15 つぶやきたいときはここをタップしてつぶやきを選んでね!



イエロー(とけい)·····P.15 時間を知りたいときはここをタップしてね。