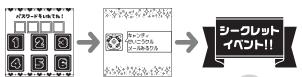

### パスワード

パスワードを入力すると色んなシーク レットイベントがおこるよ!

ップン 数字アイコンをタップ して4ケタの数字を 入力してね。

こゅうりょく 入力ができたよ!

スペシャルゲストがつぶやきに 登場したりスペシャルメールが 窟いたりするよ!!

※ 成功のときは、「メールみるクル」または「ピンクアイコンをおすクル」と ました。 はあい なんど キャンディが教えてくれるよ。 ピンクアイコンの場合は、何度かタップしてみよう。 5が しっぱいがめん ※ パスワードが違うときは、失敗画面がでます。

※「メールがいっぱいでうけとれないクル」 画面がでたときは、メールアイコンを タップしてね。先に届いているメールを見た後に、もう一度パスワードを入力する とスペシャルメールが受け取れるよ

> パスワードはこちらでもゲットできるよ! http://www.toei-anim.co.jp/ptr/precure/preetphone.html