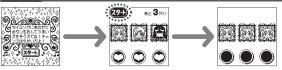

### じゅん 備

ФŒ

- ①本体底面の電池ぶた解除ボタンを細い 棒などで押しながら、電池ぶたを矢印
- の方向にスライドさせて、取り外します。 ②新しい単4乾電池2本(別売り)の+-(プラスマイナス)の向きを間違えな いように入れてください。
- ③電池ぶたを閉じます。

本体裏面のリセットスイッチを先の細い棒 などで押してから遊びはじめてください。

電池交換をしたあとは、必ずリセットボタ ンを押してください。

※リセットボタンはとがった棒(ようじ棒) や、シャープペンの芯などで強く押さない でください。破損するおそれがあります。