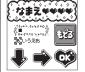

# なまえせってい

あなたの名前をおしえてね! 6文字まで入力できるよ!

### **支字の入力のしかた**

(あ行、か行・・・)※行は送るだけで戻って入力はできません。

**・**をタップして文字を選んでね。

1文字ごとに 🍄 をタップして決定してね。

1文字もどる場合は、 333 をタップしてね。

6 文 学入力して をタップすると「これでいい クル?」画面になるよ。「はい」をタップして決定!

※スペース入力は、「わをん」の横の空白を選んでね。