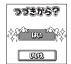

### つづきをしたい/全てのデータをクリアしたいとき

ま示画面のときに「はい」 をタップしてください。

もう一度最初から遊びたい時は、「つづきから?」で「いいえ」 を選択してください。「データクリアする? | 画節で「はい | 、 次の[ほんとうにけす?] 🍎 📸 でも [はい] を選んでください。 今まで遊んだデータが全て消えます。