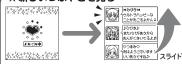

# メニュー画面

ホームボタンを押すと、アイコンが並んだ値前になるよ! 游びたいアイコンをタップするとそれぞれの遊びへうつります。

パスワード

スライド

\*\* 待ちうけ画面は2画面あるよ。 © で アイコンをタップするか、画面 を矢節の方向にスライドすると切り替えることができるよ!

### ★新しいつぶやきを見る

4.4.174.14.44

ピンクアイコンをタップしてね。

新しいつぶやきは一番上に出るよ! 画面を上にスラ イドすると前のつぶやきも30個まで見られるよ。

※新しいつぶやきがない ときは、少し待ってから アイコンをタップしてね。