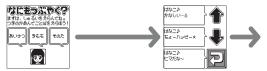

### パスワード

パスワードを入力すると色んなシーク レットイベントがおこるよ!

ップン 数字アイコンをタップ して4ケタの数字を 入力してね。

こゅうりょく 入力ができたよ!

スペシャルゲストがつぶやきに 登場したりスペシャルメールが 窟いたりするよ!!

※ 成功のときは、「メールみるクル」または「ピンクアイコンをおすクル」と ました。 はあい なんど キャンディが教えてくれるよ。 ピンクアイコンの場合は、何度かタップしてみよう。 5が しっぱいがめん ※ パスワードが違うときは、失敗画面がでます。

※「メールがいっぱいでうけとれないクル」 画面がでたときは、メールアイコンを タップしてね。先に届いているメールを見た後に、もう一度パスワードを入力する とスペシャルメールが受け取れるよ

> パスワードはこちらでもゲットできるよ! http://www.toei-anim.co.jp/ptr/precure/preetphone.html