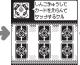

### ブルー (じぶんつぶやき)

あなたもつぶやきを発信することができるよ! 定型立から選択してね。

ブルーアイコンをタップしてね。 まずつぶやきの種類を選んでね! 「あいさつ | 「きもち | 「そのた | のどれか をタップしてね。

※あいさつの定型文は時間によって 変わるよ。

つぶやく言葉を選んでタップしてね。 をタップで他の言葉も見ら れるよ。

れるよ。

首分のつぶやきが発信できたら、ピンクアイコンをタップ! プリキュアから遊事がくるかも!!