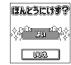

### つづきをしたい/全てのデータをクリアしたいとき

ま示画面のときに「はい」 をタップしてください。

もう一度最初から遊びたい時は、「つづきから?」で「いいえ」 を選択してください。「データクリアする? | 画節で「はい | 、 次の[ほんとうにけす?] 🍎 📸 でも [はい] を選んでください。 今まで遊んだデータが全て消えます。