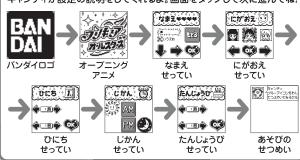

# (3) (B)

| <b>☆</b> はじめに 🔅                                   | メール · · · · · · · · 17<br>しゃしん · · · · · · · 17                                         |
|---------------------------------------------------|-----------------------------------------------------------------------------------------|
| プリートフォンってなに?・・・・5                                 | ムービー・・・・・・17                                                                            |
|                                                   |                                                                                         |
| 基本の操作・・・・・・・・・・・7                                 | せってい18                                                                                  |
|                                                   | Pタッチゲーム ・・・・・・19                                                                        |
| 準備                                                | プリリズムゲーム ・・・・・・19                                                                       |
| まえ じゅんび                                           | プリピタゲーム ・・・・・・19                                                                        |
| あそぶ前の準備・・・・・・8                                    | うらない ・・・・・・20                                                                           |
| オープニング・・・・・・・9                                    | ラブチェック ・・・・・・20                                                                         |
| なまえせってい ・・・・・・9                                   | パスワード ・・・・・・21                                                                          |
| にがおえ・ひにちとじかん・                                     | よびだし ・・・・・・21                                                                           |
| たんじょうびせってい・・・・・10                                 |                                                                                         |
| あそびのせつめい ・・・・・11                                  | <b>ごんなときは</b>                                                                           |
| *ジニメニューがから、                                       | ・<br>つづきをしたい/全てのデータ                                                                     |
| メニュー                                              | をクリアしたいとき・・・・・22                                                                        |
| ほんたい いきらん  <br>  本体パネルアイコン一覧・・・12                 | 7 0/ 10 N/ > /                                                                          |
|                                                   | 画面が消えている/                                                                               |
| が そうひょう じ にち らん し                                 | 画面がつかないとき・・・・・22                                                                        |
| 画像表示アイコン一覧・・・・13                                  | がめん                                                                                     |
|                                                   | 画面がつかないとき・・・・・22                                                                        |
| 画像表示アイコン一覧・・・・13                                  | 画面がつかないとき・・・・・22<br>画面表示や動作に                                                            |
| 画像表示アイコン一覧・・・・13                                  | 画面がつかないとき・・・・・22 画面景表示や動作に<br>異常があるとき・・・・・・22 音がでないとき・・・・・22 を音がでないとき・・・・・・22 タップやスライドの |
| 画像表示アイコン一覧・・・・13  ・・・・・・・・・・・・・・・・・・・・・・・・・・・・・・・ |                                                                                         |

# オープニング

はじめて遊ぶときや、データをクリアしたときにオープニングがはじまるよ! キャンディが設定の説明をしてくれるよ。画面をタップして次に進んでね!

# なまえせってい

あなたの名前をおしえてね! 6文字まで入力できるよ!

## 🍞 にがおえせってい 🧇

あなたの似顔絵を選んでね!

◆ ● をタップして、選んだ似顔絵を真ん中にセットしてね。

♥ をタップして進んでね。

「これでいいクル?」 ( 画面で 「はい |を選んで決定!

## 🛇 たんじょうびせってい 💝

あなたの誕生日を設定してね!

をタップして進んでね。

「これでいいクル?」画面で「はい」を選んで決定!