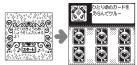

### パスワード

パスワードを入力すると色んなシーク レットイベントがおこるよ!

ップン 数字アイコンをタップ して4ケタの数字を 入力してね。

こゅうりょく 入力ができたよ!

スペシャルゲストがつぶやきに 登場したりスペシャルメールが 窟いたりするよ!!

※ 成功のときは、「メールみるクル」または「ピンクアイコンをおすクル」と ました。 はあい なんど キャンディが教えてくれるよ。 ピンクアイコンの場合は、何度かタップしてみよう。 5が しっぱいがめん ※ パスワードが違うときは、失敗画面がでます。

※「メールがいっぱいでうけとれないクル」 画面がでたときは、メールアイコンを タップしてね。先に届いているメールを見た後に、もう一度パスワードを入力する とスペシャルメールが受け取れるよ

> パスワードはこちらでもゲットできるよ! http://www.toei-anim.co.jp/ptr/precure/preetphone.html